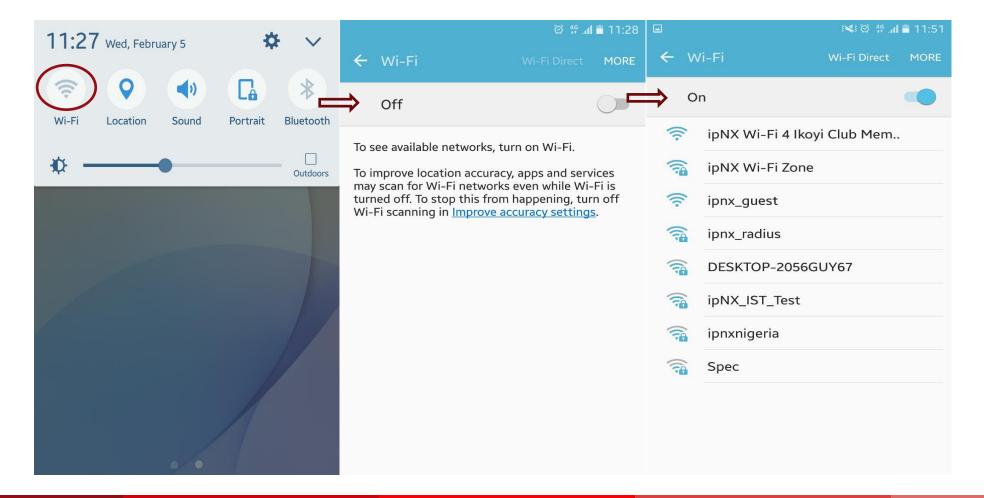

# **STEP 1: Enable Wi-Fi On The Device**

• Enable the Wi-Fi feature on your device (Laptop, Phone, Tablet etc)

### **STEP 2: Connect to the Wi-Fi Network**

- Connect to ipNX Wi-Fi SSID: ipNX Wi-Fi 4 Ikoyi Club Members
- Once the Auto reconnect feature is enabled on your device you need not login upon arrival after sign up