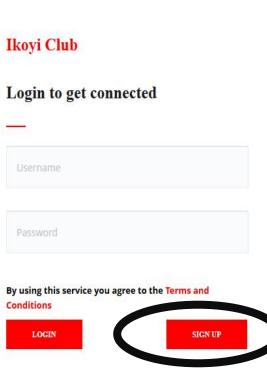

# **STEP 3: Sign Up**

After connecting lacksquaresuccessfully to the Wi-Fi you will be redirected to the ipNX Ikoyi Club Portal where you need to click the **Sign Up Button** 

# Ikoyi Club Login to get connected Username Password By using this service you agree to the Terms and Conditions LOGIN