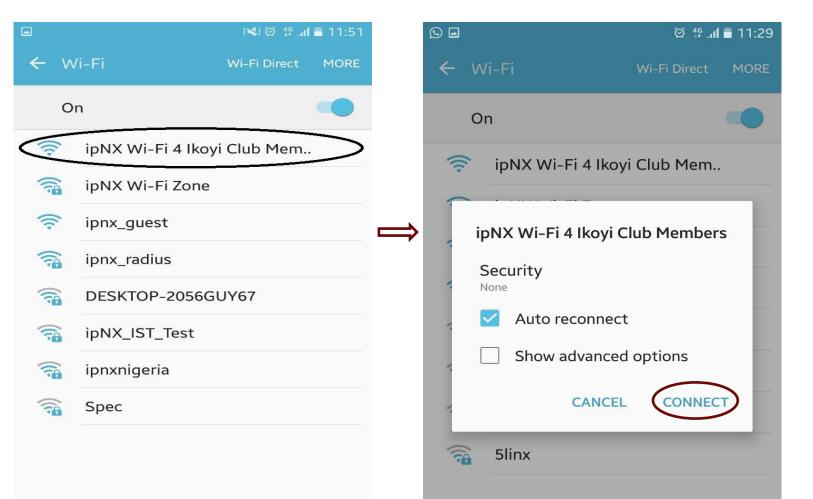

### **STEP 2: Connect to the Wi-Fi Network**

- Connect to ipNX Wi-Fi SSID: ipNX Wi-Fi 4 Ikoyi Club Members
- Once the Auto reconnect feature is enabled on your device you need not login upon arrival after sign up

# **STEP 3: Sign Up**

After connecting lacksquaresuccessfully to the Wi-Fi you will be redirected to the ipNX Ikoyi Club Portal where you need to click the **Sign Up Button** 