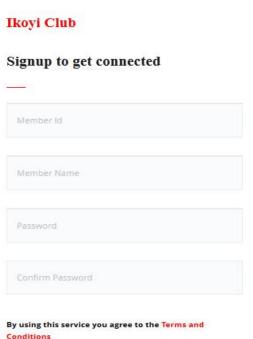

# **STEP 4: Complete the Sign Up Form**

 You will need to fill the Signup form with your club membership details. Then create a strong unique password (6 characters)